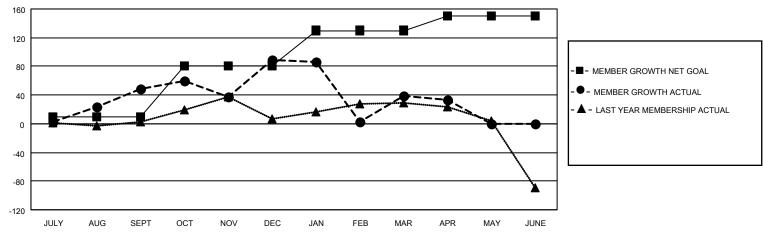

## MONTHLY MEMBERSHIP PROGRESS REPORT

**LOCATION REP OF SRI LANKA** 

District 306 B1

| Results as | of: 4/30/2021 |
|------------|---------------|
|            |               |

| Clubs                 |               |           |               | Members               |                        |                         |                                                    |  |
|-----------------------|---------------|-----------|---------------|-----------------------|------------------------|-------------------------|----------------------------------------------------|--|
| RESULTS FOR 2020-2021 |               |           |               | RESULTS FOR 2020-2021 |                        |                         |                                                    |  |
| QUARTER               | NEW CLUB GOAL | NEW CLUBS | DROPPED CLUBS | QUARTER MEM           | BER GROWTH NET<br>GOAL | MEMBER GROWTH<br>ACTUAL | DROPPED<br>MEMBERS ACTUAL<br>(including transfers) |  |
| JULY/AUG/SEPT         | 1             | 0         | 0             | JULY/AUG/SEPT         | 10                     | 96                      | 43                                                 |  |
| OCT/NOV/DEC           | 1             | 1         | 0             | OCT/NOV/DEC           | 70                     | 134                     | 88                                                 |  |
| JAN/FEB/MAR           | 1             | 0         | 6             | JAN/FEB/MAR           | 50                     | 86                      | 116                                                |  |
| APR/MAY/JUNE          | 0             | 0         | 0             | APR/MAY/JUNE          | 20                     | 16                      | 20                                                 |  |

## GOALS AND ACTUAL MEMBERS CUMULATIVE

| DROPPED CLUBS: 6 |     | 54 CLUBS OF 90 ADDED 1 OR MORE | GENDER DISTRIBUTION             |                |     |
|------------------|-----|--------------------------------|---------------------------------|----------------|-----|
|                  |     | NEW MEMBERS                    | MALE                            | 1,942 (77.62%) |     |
|                  |     |                                | FEMALE                          | 560 (22.38%)   |     |
| DROPPED MEMBERS  |     |                                |                                 | , ,            |     |
| DECEASED         | 17  | CLICK HERE FOR CUMULATIVE      | TOTAL FAMILY UNIT MEMBERS       |                | 777 |
| CLUB CANCELLED   | 92  | MEMBERSHIP DATA                | FAMILY MEMBERS PAYING HALF DUES |                | 440 |
| OTHER            | 158 |                                |                                 |                | 419 |
| TOTAL            | 267 |                                | 5023                            |                |     |