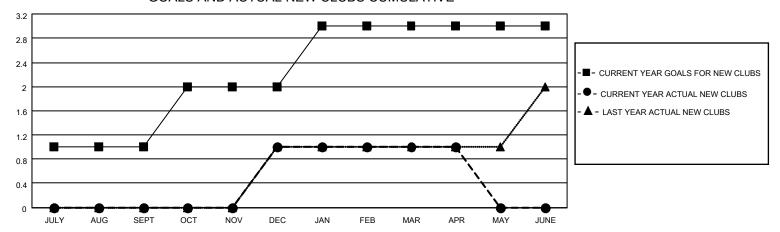

## MONTHLY MEMBERSHIP PROGRESS REPORT

**LOCATION REP OF SRI LANKA** 

District 306 B1

| Results as | of: 4/30/2021 |
|------------|---------------|
|            |               |

| Clubs                 |               |           |               | Members               |                        |                         |                                                    |  |
|-----------------------|---------------|-----------|---------------|-----------------------|------------------------|-------------------------|----------------------------------------------------|--|
| RESULTS FOR 2020-2021 |               |           |               | RESULTS FOR 2020-2021 |                        |                         |                                                    |  |
| QUARTER               | NEW CLUB GOAL | NEW CLUBS | DROPPED CLUBS | QUARTER MEM           | BER GROWTH NET<br>GOAL | MEMBER GROWTH<br>ACTUAL | DROPPED<br>MEMBERS ACTUAL<br>(including transfers) |  |
| JULY/AUG/SEPT         | 1             | 0         | 0             | JULY/AUG/SEPT         | 10                     | 96                      | 43                                                 |  |
| OCT/NOV/DEC           | 1             | 1         | 0             | OCT/NOV/DEC           | 70                     | 134                     | 88                                                 |  |
| JAN/FEB/MAR           | 1             | 0         | 6             | JAN/FEB/MAR           | 50                     | 86                      | 116                                                |  |
| APR/MAY/JUNE          | 0             | 0         | 0             | APR/MAY/JUNE          | 20                     | 16                      | 20                                                 |  |

## GOALS AND ACTUAL NEW CLUBS CUMULATIVE